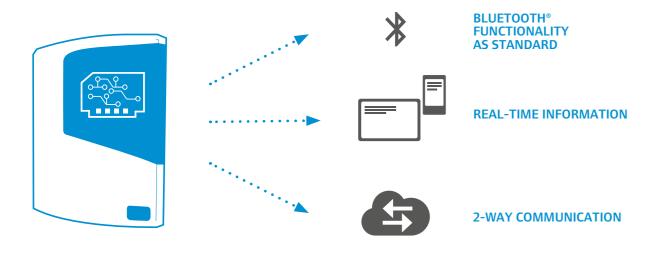

### I CONNECT. I WIN.

Every SLXi unit is equipped as standard with the most advanced telematics and connectivity capability available, the powerful Thermo King BlueBox.

Drivers and fleet managers using the SLXi never have to do without the critical flow of data required to manage a fleet proactively, maximize up time and improve efficiency. With the SLXi, you have the power of connection.